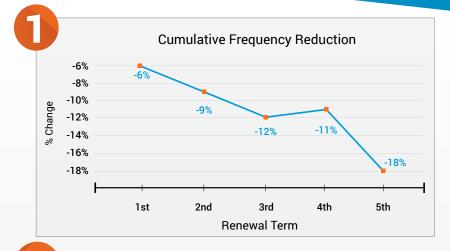

## FEWER CLAIMS

Claim frequency **DROPS 18%** over 5 years.

## **1. FEWER CLAIMS**