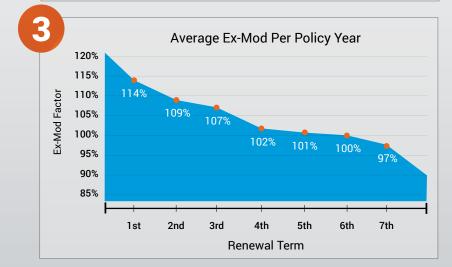

# **3** LOWER EX-MODS

Average ex-mod declines **17 POINTS** over 8 years.

EXPERIENCE THE POWER OF

### 3. LOWER EX-MODS Premium Cost Savings

• Lower your ex-mod and receive the most value from your workers' compensation insurance.